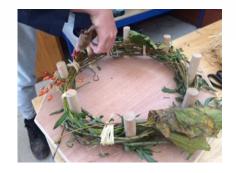

## FAMILY OPEN DAY

## AVENBURY CARE FARM

Come and join on us on the farm for a FREE family day

Saturday 28th September 11am—3pm

'Have a go' arts and Craft sessions

Wheelchair and pushchair accessible site

Ample parking and disabled friendly bathrooms

Light refreshments and cakes available

Giant board games

Nature walk

Bring your own picnic

Tractors

Find out more about our services: care farm sessions for people with disabilities and additional needs; bespoke workshop days; Children's party and events venue